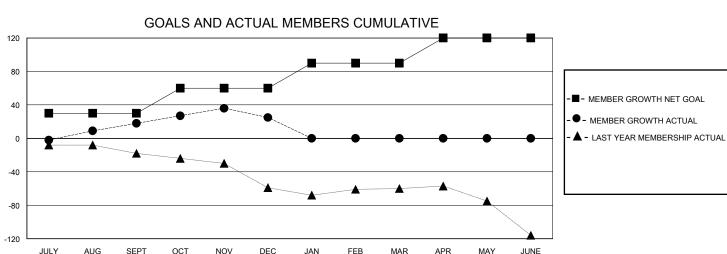

## District 201Q3

GMT: LOCATION AUSTRALIA GMT CA

| Clubs                 |               |           |               | Members               |                       |                         |                                                    |
|-----------------------|---------------|-----------|---------------|-----------------------|-----------------------|-------------------------|----------------------------------------------------|
| RESULTS FOR 2023-2024 |               |           |               | RESULTS FOR 2023-2024 |                       |                         |                                                    |
| QUARTER               | NEW CLUB GOAL | NEW CLUBS | DROPPED CLUBS | QUARTER MEMBI         | ER GROWTH NET<br>GOAL | MEMBER GROWTH<br>ACTUAL | DROPPED<br>MEMBERS ACTUAL<br>(including transfers) |
| JULY/AUG/SEPT         | 0             | 0         | 1             | JULY/AUG/SEPT         | 30                    | 68                      | 36                                                 |
| OCT/NOV/DEC           | 0             | 0         | 0             | OCT/NOV/DEC           | 30                    | 47                      | 37                                                 |
| JAN/FEB/MAR           | 0             | 0         | 0             | JAN/FEB/MAR           | 30                    | 0                       | 0                                                  |
| APR/MAY/JUNE          | 1             | 0         | 0             | APR/MAY/JUNE          | 30                    | 0                       | 0                                                  |